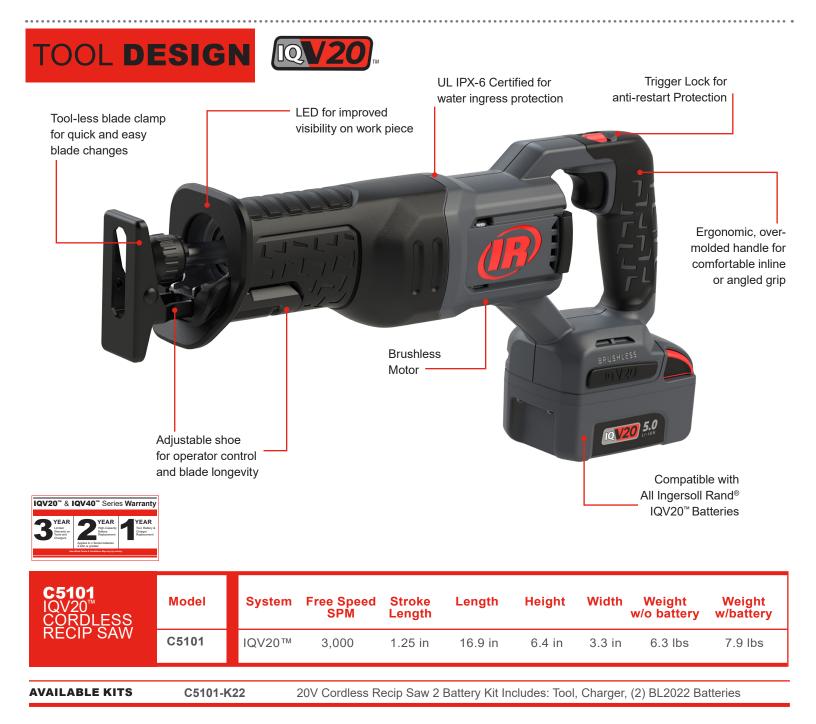

### MEET THE IQV20™ CORDLESS RECIPROCATING SAW

Built with best-in-class durable materials, a brushless motor, and a fully adjustable shoe, it works overtime so you don't have to.

# **NEED FOR SPEED?** NO PROBLEM.

The Ingersoll Rand<sup>®</sup> IQV20<sup>™</sup> Cordless Reciprocating Saw combines next-level power and speed to cut through steel 20% faster than leading competitor tools. A powerful brushless motor and premium gearing extends tool longevity without sacrificing cutting speed or stalling on the toughest of jobs. A lightweight build and Ingersoll Rand IQV20<sup>™</sup> batteries keep you and your tools running all day long. The next generation of sawing technology is here — and it's majorly powerful.